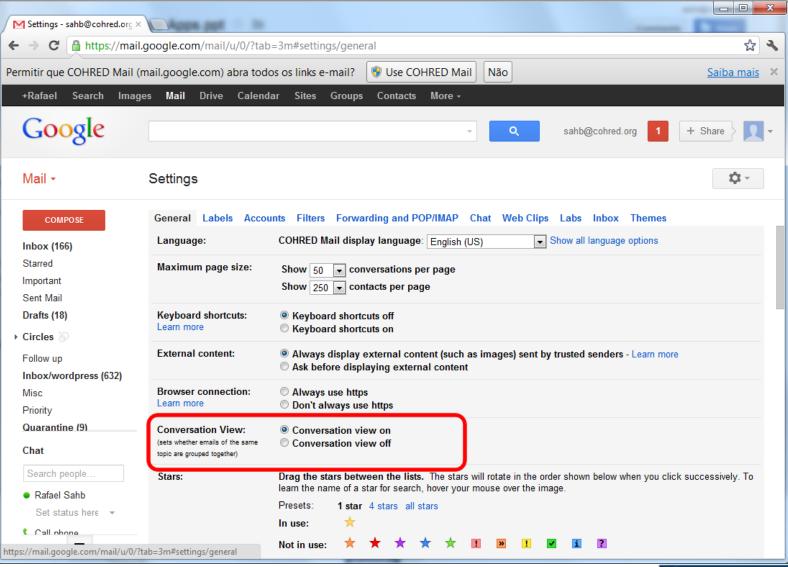

e sure you have your password (Print it Out!)







### Can I still use Hyperoffice to manage my e-mails?

≻No!

➤ All your new messages will be delivered only to your Google Apps Mailbox from Monday July 2<sup>nd</sup>, 2012.





#### How do I get help?

- ➤ "learn more" buttons
- ➤ support.google.com use the search box to type your query, e.g. "configure outlook"
- ➤If your problem was not solved by searching in the support page, please contact <a href="mailto:sahb@cohred.org">sahb@cohred.org</a>
- ➤ Support by phone will only be available to administrators





#### **Next Step...**

- ➤ You will receive an e-mail message with your password again.
- ➤ Migration page:
  - ✓ www.cohred.org/googleapps
  - ✓ Password: cohredstaff





#### **Google Mail**





#### **Conversations Off**







#### **Add Google Accounts**





# Thank you!