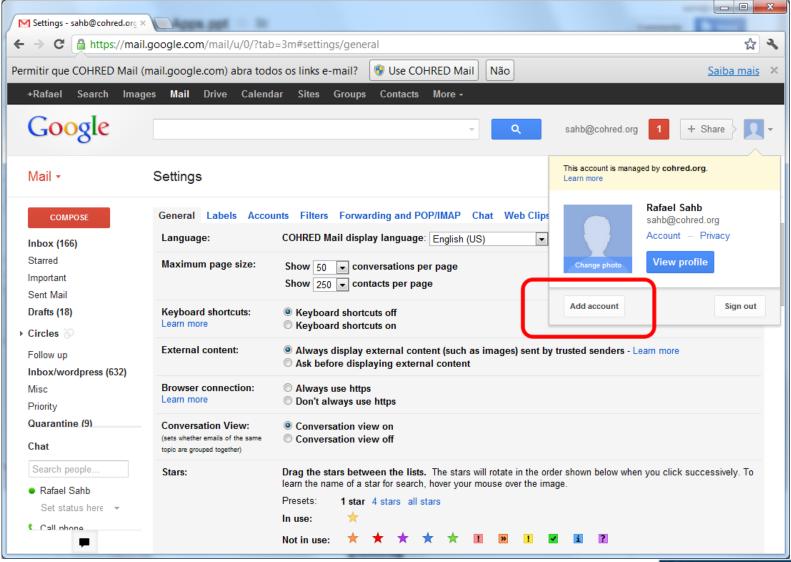

it Out!)







### Can I still use Hyperoffice to manage my e-mails?

≻No!

➤ All your new messages will be delivered only to your Google Apps Mailbox from Monday July 2<sup>nd</sup>, 2012.





#### How do I get help?

- ➤ "learn more" buttons
- ➤ support.google.com use the search box to type your query, e.g. "configure outlook"
- ➤If your problem was not solved by searching in the support page, please contact <a href="mailto:sahb@cohred.org">sahb@cohred.org</a>
- ➤ Support by phone will only be available to administrators





#### **Next Step...**

- ➤ You will receive an e-mail message with your password again.
- ➤ Migration page:
  - ✓ www.cohred.org/googleapps
  - ✓ Password: cohredstaff





#### **Google Mail**





#### **Conversations Off**







#### **Add Google Accounts**





# Thank you!